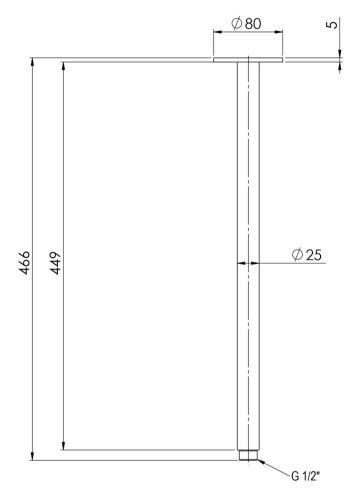

## **VIVID CEILING ARM 450MM**

### **INFORMATION**

Temperature Rating 1 - 75°C

Pressure Rating 150 - 500kPa