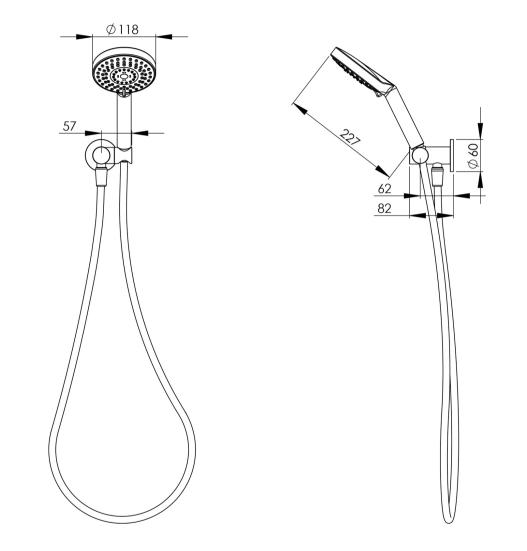

## AVAILABLE IN



Gun Metal

## INFORMATION

Temperature Rating 1 - 75°C

Pressure Rating 150 - 500kPa



## MAINTENANCE AND CARE:

- All surfaces should be cleaned with mild liquid detergent or soap and water.
- Do not use cream cleaners or citrus based cleaning products, as they are abrasive.
- Use of unsuitable cleaning agents may damage the surface.
- Any damage caused in this way will not be covered by warranty.

Please visit https://www.phoenixtapware.com.au/warranty to view the full warranty

## **PHOENIX**

While we aim to ensure the specifications shown are correct at time of printing, Phoenix Tapware reserves the right to make modifications without prior notice. Always use the physical product measurements for mark-ups and roughing-in as the line drawing shown may differ f