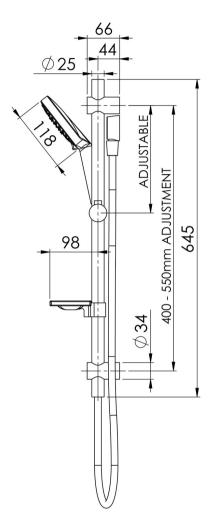

## **VIVID RAIL SHOWER**

Please visit https://www.phoenixtapware.com.au/warranty to view the full warranty

While we aim to ensure the specifications shown are correct at time of printing, Phoenix Tapware reserves the right to make modifications without prior notice. Always use the physical product measurements for mark-ups and roughing-in as the line drawing shown may differ from the actual product over time. All measurements are shown in millimetres. Colours may vary from image shown.