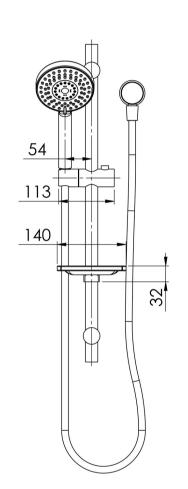

## **VIVID RAIL SHOWER**

Please visit https://www.phoenixtapware.com.au/warranty to view the full warranty

While we aim to ensure the specifications shown are correct at time of printing, Phoenix Tapware reserves the right to make modifications without prior notice. Always use the physical product measurements for mark-ups and roughing-in as the line drawing shown may differ from the actual product over time. All measurements are shown in millimetres. Colours may vary from image shown.