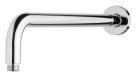

## **VIVID SHOWER ARM 400MM ROUND**

8

### **AVAILABLE IN**

V6000-00 Chrome

Brushed Nickel Brushed Carbon Matte Black

V6000-10

Brushed Gold