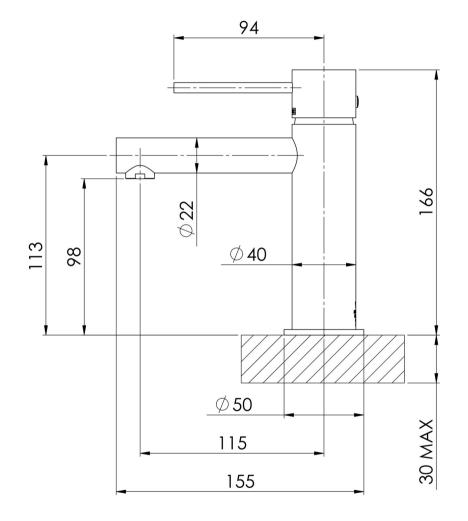

### VIVID SLIMLINE BASIN MIXER

#### INFORMATION

Temperature Rating 1 - 75°C

Pressure Rating 150 - 500kPa

Please visit https://www.phoenixtapware.com.au/warranty to view the full warranty

While we aim to ensure the specifications shown are correct at time of printing, Phoenix Tapware reserves the right to make modifications without prior notice. Always use the physical product measurements for mark-ups and roughing-in as the line drawing shown may differ from the actual product over time. All measurements are shown in millimetres. Colours may vary from image shown.