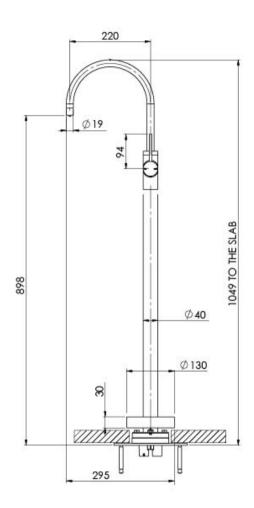

# **VIVID SLIMLINE**

## VIVID SLIMLINE FLOOR MOUNTED BATH MIXER







### **AVAILABLE IN**



VS745 GM Gun Metal

#### **INFORMATION**

Temperature Rating 1 - 75°C

Pressure Rating 150 - 500kPa





#### MAINTENANCE AND CARE:

- All surfaces should be cleaned with mild liquid detergent or soap and water.
- Do not use cream cleaners or citrus based cleaning products, as they are abrasive.
- Use of unsuitable cleaning agents may damage the surface.
- Any damage caused in this way will not be covered by warranty.

Please visit https://www.phoenixtapware.com.au/warranty to view the full warranty



While we aim to ensure the specifications shown are correct at time of printing, Phoenix Tapware reserves the right to make modifications without prior notice. Always use the physical product measurements for mark-ups and roughing-in as the line drawing shown may