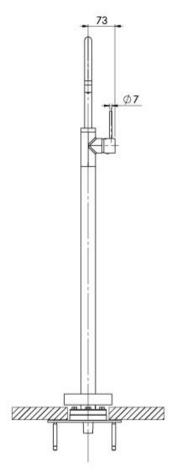

# **VIVID SLIMLINE**

## VIVID SLIMLINE FLOOR MOUNTED BATH MIXER







### **AVAILABLE IN**



VS745 GM Gun Metal

#### **INFORMATION**

Temperature Rating 1 - 75°C

Pressure Rating 150 - 500kPa





#### MAINTENANCE AND CARE:

- All surfaces should be cleaned with mild liquid detergent or soap and water.
- Do not use cream cleaners or citrus based cleaning products, as they are abrasive.
- Use of unsuitable cleaning agents may damage the surface.
- Any damage caused in this way will not be covered by warranty.

Please visit https://www.phoenixtapware.com.au/warranty to view the full warranty



While we aim to ensure the specifications shown are correct at time of printing, Phoenix Tapware reserves the right to make modifications without prior notice. Always use the physical product measurements for mark-ups and roughing-in as the line drawing shown ma