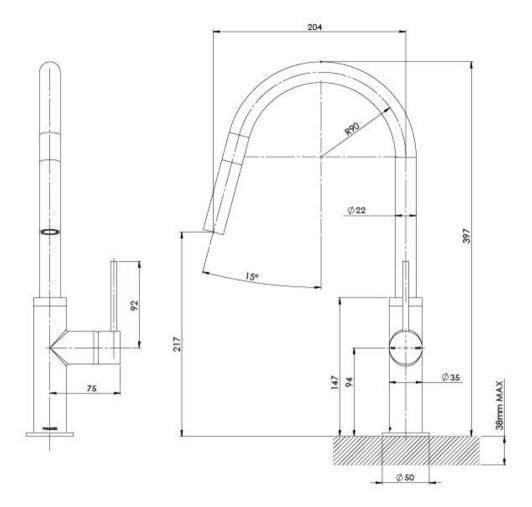

Please visit https://www.phoenixtapware.com.au/warranty to view the full warranty

While we aim to ensure the specifications shown are correct at time of printing, Phoenix Tapware reserves the right to make modifications without prior notice. Always use the physical product measurements for mark-ups and roughing-in as the line drawing shown may differ from the actual product over time. All measurements are shown in millimetres. Colours may vary from image shown.