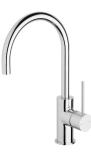

## **VIVID SLIMLINE**

VIVID SLIMLINE SINK MIXER 160MM GOOSENECK

SPECIFICATIONS