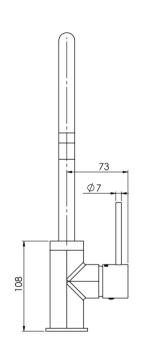

# **VIVID SLIMLINE**

# VIVID SLIMLINE SINK MIXER 220MM GOOSENECK







#### **AVAILABLE IN**











VS733 CHR Chrome

Brushed Nickel Brushed Carbon Matte Black

VS733 MB

Brushed Gold

**SPECIFICATIONS** 

### **INFORMATION**

Temperature Rating

1 - 75°C

Pressure Rating 150 - 500kPa





## **MAINTENANCE AND CARE:**

- All surfaces should be cleaned with mild liquid detergent or soap and water.
- Do not use cream cleaners or citrus based cleaning products, as they are abrasive.
- Use of unsuitable cleaning agents may damage the surface.
- Any damage caused in this way will not be covered by warranty.

Please visit https://www.phoenixtapware.com.au/warranty to view the full warranty



While we aim to ensure the specifications shown are correct at time of printing, Phoenix Tapware reserves the right to make modifications without prior notice. Always