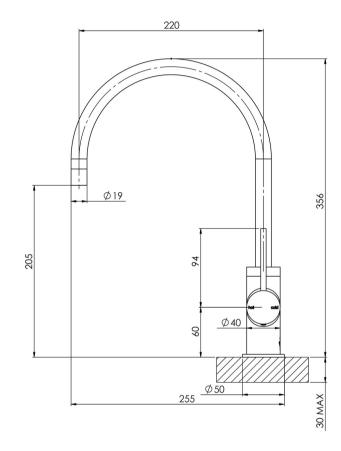

# **VIVID SLIMLINE**

# VIVID SLIMLINE SINK MIXER 220MM GOOSENECK







#### **AVAILABLE IN**











VS733 CHR Chrome

Brushed Nickel Brushed Carbon Matte Black

VS733 MB

Brushed Gold

**SPECIFICATIONS** 

### **INFORMATION**

Temperature Rating

1 - 75°C

Pressure Rating 150 - 500kPa





## **MAINTENANCE AND CARE:**

- All surfaces should be cleaned with mild liquid detergent or soap and water.
- Do not use cream cleaners or citrus based cleaning products, as they are abrasive.
- Use of unsuitable cleaning agents may damage the surface.
- Any damage caused in this way will not be covered by warranty.

Please visit https://www.phoenixtapware.com.au/warranty to view the full warranty



While we aim to ensure the specifications shown are correct at time of printing, Phoenix Tapware reserves the right to make modifications without prior notice. Always us