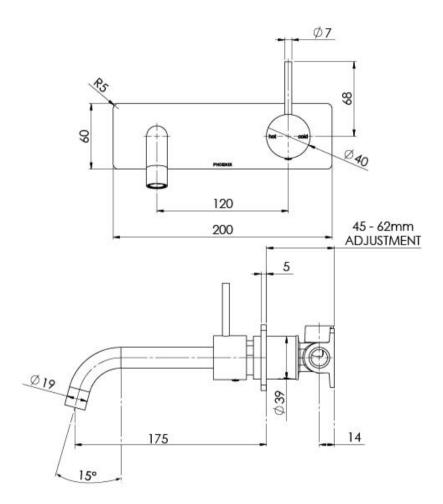

## **VIVID SLIMLINE UP**

VIVID SLIMLINE UP BASIN / BATH WALL MIXER SET

## **INFORMATION**

Temperature Rating 1 - 75°C

Pressure Rating 150 - 500kPa