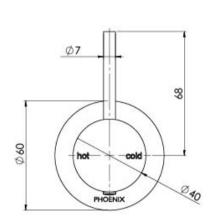

## **VIVID SLIMLINE UP**

VIVID SLIMLINE UP SHOWER / WALL MIXER

## **INFORMATION**

Temperature Rating 1 - 75°C

Pressure Rating 150 - 500kPa