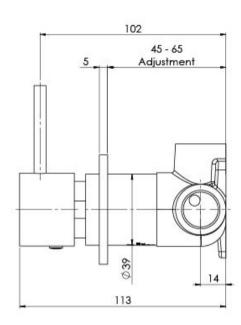

## **VIVID SLIMLINE UP**

VIVID SLIMLINE UP SHOWER / WALL MIXER

## **INFORMATION**

Temperature Rating 1 - 75°C

Pressure Rating 150 - 500kPa