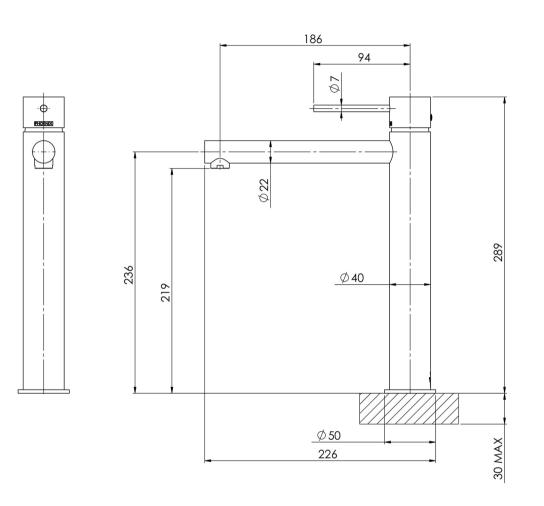

Please visit https://www.phoenixtapware.com.au/warranty to view the full warranty

While we aim to ensure the specifications shown are correct at time of printing, Phoenix Tapware reserves the right to make modifications without prior notice. Always use the physical product measurements for mark-ups and roughing-in as the line drawing shown may differ from the actual product over time. All measurements are shown in millimetres. Colours may vary from image shown.