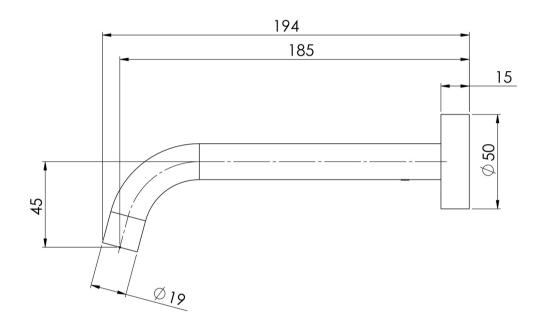

### VIVID SLIMLINE WALL BATH OUTLET 180MM CURVED

# PHOENIX

While we aim to ensure the specifications shown are correct at time of printing, Phoenix Tapware reserves the right to make modifications without prior notice. Always use the physical product measurements for mark-ups and roughing-in as the line drawing shown may differ from the actual product over time. All measurements are shown in millimetres. Colours may vary from image shown.