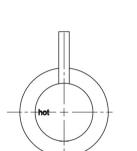

## VIVID SLIMLINE

### VIVID SLIMLINE WALL TOP ASSEMBLIES 15MM EXTENDED SPINDLES

SPECIFICATIONS









#### AVAILABLE IN



VS067 GM Gun Metal

#### INFORMATION

Temperature Rating 1 - 75°C

Pressure Rating 150 - 500kPa



#### MAINTENANCE AND CARE:

- All surfaces should be cleaned with mild liquid detergent or soap and water.

- Do not use cream cleaners or citrus based cleaning products, as they are abrasive.
- Use of unsuitable cleaning agents may damage the surface.
- Any damage caused in this way will not be covered by warranty.

Please visit https://www.phoenixtapware.com.au/warranty to view the full warranty

# PHOENIX

While we aim to ensure the specifications shown are correct at time of printing, Phoenix Tapware reserves the right to make modifications without prior notice. Always use the physical product measurements for mark-ups and roughing-in as the line drawing shown m