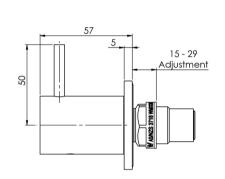

### VIVID SLIMLINE WALL TOP ASSEMBLIES 15MM EXTENDED SPINDLES

SPECIFICATIONS

# PHOENIX

While we aim to ensure the specifications shown are correct at time of printing, Phoenix Tapware reserves the right to make modifications without prior notice. Always use the physical product measurements for mark-ups and roughing-in as the line drawing shown may differ from the actual product over time. All measurements are shown in millimetres. Colours may vary from image shown.