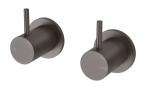

### VIVID SLIMLINE WALL TOP ASSEMBLIES 15MM EXTENDED SPINDLES

SPECIFICATIONS

#### AVAILABLE IN

VS067 GM Gun Metal