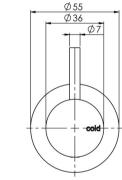

## VIVID SLIMLINE

### VIVID SLIMLINE WALL TOP ASSEMBLIES 15MM EXTENDED SPINDLES

SPECIFICATIONS









#### AVAILABLE IN



VS067 GM Gun Metal

#### INFORMATION

Temperature Rating 1 - 75°C

Pressure Rating 150 - 500kPa



#### MAINTENANCE AND CARE:

- All surfaces should be cleaned with mild liquid detergent or soap and water.

- Do not use cream cleaners or citrus based cleaning products, as they are abrasive.
- Use of unsuitable cleaning agents may damage the surface.
- Any damage caused in this way will not be covered by warranty.

Please visit https://www.phoenixtapware.com.au/warranty to view the full warranty

# PHOENIX

While we aim to ensure the specifications shown are correct at time of printing, Phoenix Tapware reserves the right to make modifications without prior notice. Always use the physical product measurements for mark-ups and roughing-in as the line drawing shown may