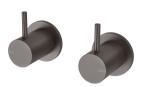

# **VIVID SLIMLINE**

# VIVID SLIMLINE WALL TOP ASSEMBLIES











## **AVAILABLE IN**



VS060 GM Gun Metal

#### INFORMATION

Temperature Rating 1 - 75°C

Pressure Rating 150 - 500kPa





### MAINTENANCE AND CARE:

- All surfaces should be cleaned with mild liquid detergent or soap and water.
- Do not use cream cleaners or citrus based cleaning products, as they are abrasive.
- Use of unsuitable cleaning agents may damage the surface.
- Any damage caused in this way will not be covered by warranty.

Please visit https://www.phoenixtapware.com.au/warranty to view the full warranty



While we aim to ensure the specifications shown are correct at time of printing, Phoenix Tapware reserves the right to make modifications without prior notice. Always use the physical product measurements for mark-ups and roughing-in as the line drawing shown may di