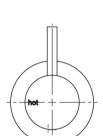

# **VIVID SLIMLINE**

# VIVID SLIMLINE WALL TOP ASSEMBLIES











## **AVAILABLE IN**



VS060 GM Gun Metal

#### INFORMATION

Temperature Rating 1 - 75°C

Pressure Rating 150 - 500kPa





### MAINTENANCE AND CARE:

- All surfaces should be cleaned with mild liquid detergent or soap and water.
- Do not use cream cleaners or citrus based cleaning products, as they are abrasive.
- Use of unsuitable cleaning agents may damage the surface.
- Any damage caused in this way will not be covered by warranty.

Please visit https://www.phoenixtapware.com.au/warranty to view the full warranty



While we aim to ensure the specifications shown are correct at time of printing, Phoenix Tapware reserves the right to make modifications without prior notice. Always use the physical product measurements for mark-ups and roughing-in as the line drawing shown may diff