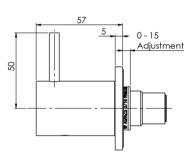

# **VIVID SLIMLINE**

# VIVID SLIMLINE WALL TOP ASSEMBLIES











## **AVAILABLE IN**



VS060 GM Gun Metal

#### INFORMATION

Temperature Rating 1 - 75°C

Pressure Rating 150 - 500kPa





### MAINTENANCE AND CARE:

- All surfaces should be cleaned with mild liquid detergent or soap and water.
- Do not use cream cleaners or citrus based cleaning products, as they are abrasive.
- Use of unsuitable cleaning agents may damage the surface.
- Any damage caused in this way will not be covered by warranty.

Please visit https://www.phoenixtapware.com.au/warranty to view the full warranty



While we aim to ensure the specifications shown are correct at time of printing, Phoenix Tapware reserves the right to make modifications without prior notice. Always use the physical product measurements for mark-ups and roughing-in as the line drawing shown may differ f