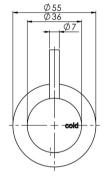

# VIVID SLIMLINE WALL TOP ASSEMBLIES

## **AVAILABLE IN**

VS060 GM Gun Metal

#### INFORMATION

Temperature Rating 1 - 75°C

Pressure Rating 150 - 500kPa