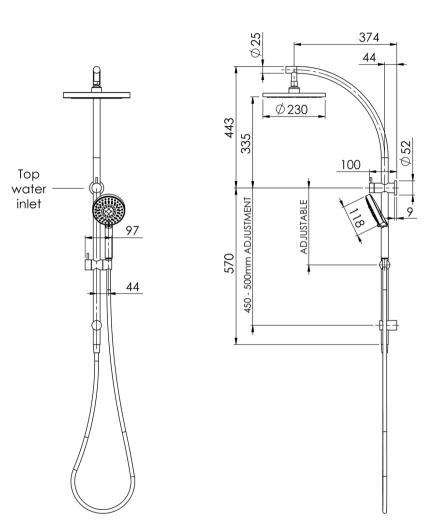

## **PHOENIX**

While we aim to ensure the specifications shown are correct at time of printing, Phoenix Tapware reserves the right to make modifications without prior notice. Always use the physical product measurements for mark-ups and roughing-in as the line drawing shown may differ from the actual product over time. All measurements are shown in millimetres. Colours may vary from image shown.