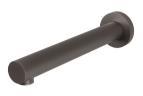

## VIVID WALL BATH OUTLET 200MM

# 210

### **INFORMATION**

Temperature Rating 1 - 75°C

Pressure Rating 150 - 500kPa