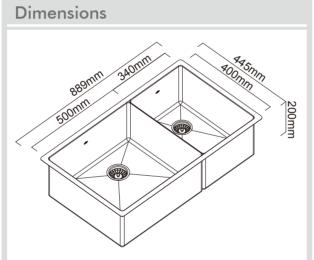

| R10<br>Horiz |
|--------------|

| Description       | Double Bowl, Inset/Undermount Sinl                       |  |
|-------------------|----------------------------------------------------------|--|
| Overall Sink Size | 889mm x 445mm x 200mm deep                               |  |
| Bowl Dimensions   | 500mm x 400mm x 200mm deep<br>340mm x 400mm x 200mm deep |  |
| Drainer Length    | N/A                                                      |  |
| Technic           | Fabrication                                              |  |
| Material          | Stainless steel SUS304                                   |  |
| Installation      |                                                          |  |
| Fixings           | Inset & Undermount clips supplied                        |  |
| Template          | N/A                                                      |  |
| Min Cabinet Size  | 900mm                                                    |  |
| Waste Holes       | 2 x 90mm round<br>Compatible with waste disposal         |  |
| Plumbing          |                                                          |  |
| Waste Fittings    | 2 x (90mm x 2") basket wastes included                   |  |
| Overflow          | Available, conditions apply                              |  |
| Packaging         |                                                          |  |
| Carton Type       | EPS protection & individual carton                       |  |
| Gross Weight      | 14.5Kg                                                   |  |
| Carton Size       | 965mm x 286mm x 513mm                                    |  |
| Pack QTY          | 1                                                        |  |