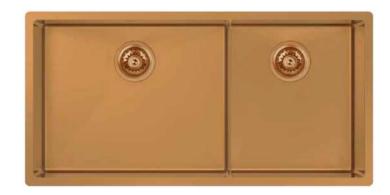

| R10<br>Horiz |
|--------------|

| Description       | Double Bowl, Inset/Undermount Sinl                       |  |
|-------------------|----------------------------------------------------------|--|
| Overall Sink Size | 889mm x 445mm x 200mm deep                               |  |
| Bowl Dimensions   | 500mm x 400mm x 200mm deep<br>340mm x 400mm x 200mm deep |  |
| Drainer Length    | N/A                                                      |  |
| Technic           | Fabrication                                              |  |
| Material          | Stainless steel SUS304                                   |  |
| Installation      |                                                          |  |
| Fixings           | Inset & Undermount clips supplied                        |  |
| Template          | N/A                                                      |  |
| Min Cabinet Size  | 900mm                                                    |  |
| Waste Holes       | 2 x 90mm round<br>Compatible with waste disposal         |  |
| Plumbing          |                                                          |  |
| Waste Fittings    | 2 x (90mm x 2") basket wastes included                   |  |
| Overflow          | Available, conditions apply                              |  |
| Packaging         |                                                          |  |
| Carton Type       | EPS protection & individual carton                       |  |
| Gross Weight      | 14.5Kg                                                   |  |
| Carton Size       | 965mm x 286mm x 513mm                                    |  |
| Pack QTY          | 1                                                        |  |