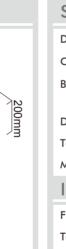

| R10<br>Horiz |
|--------------|

| Description       | Double Bowl, Inset/Undermount Sinl                       |  |
|-------------------|----------------------------------------------------------|--|
| Overall Sink Size | 889mm x 445mm x 200mm deep                               |  |
| Bowl Dimensions   | 500mm x 400mm x 200mm deep<br>340mm x 400mm x 200mm deep |  |
| Drainer Length    | N/A                                                      |  |
| Technic           | Fabrication                                              |  |
| Material          | Stainless steel SUS304                                   |  |
| Installation      |                                                          |  |
| Fixings           | Inset & Undermount clips supplied                        |  |
| Template          | N/A                                                      |  |
| Min Cabinet Size  | 900mm                                                    |  |
| Waste Holes       | 2 x 90mm round<br>Compatible with waste disposal         |  |
| Plumbing          |                                                          |  |
| Waste Fittings    | 2 x (90mm x 2") basket wastes included                   |  |
| Overflow          | Available, conditions apply                              |  |
| Packaging         |                                                          |  |
| Carton Type       | EPS protection & individual carton                       |  |
| Gross Weight      | 14.5Kg                                                   |  |
| Carton Size       | 965mm x 286mm x 513mm                                    |  |
| Pack QTY          | 1                                                        |  |