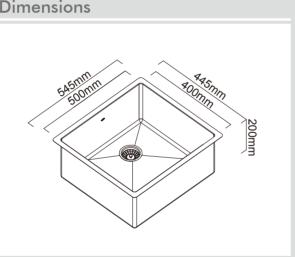

## Model Code: CR500G

Specifications

| INSTALL    | ATION C | PTIONS      |
|------------|---------|-------------|
|            |         |             |
| Undermount | Inset   | Flush-mount |

| specifications    |                                                  |  |
|-------------------|--------------------------------------------------|--|
| Description       | Single Bowl, Inset/Undermount Sink               |  |
| Overall Sink Size | 545mm x 445mm x 200mm deep                       |  |
| Bowl Dimensions   | 500mm x 400mm x 200mm deep                       |  |
| Drainer Length    | N/A                                              |  |
| Technic           | Fabrication                                      |  |
| Material          | Stainless steel SUS304                           |  |
| Installation      |                                                  |  |
| Fixings           | Inset & Undermount clips supplied                |  |
| Template          | N/A                                              |  |
| Min Cabinet Size  | 500mm                                            |  |
| Waste Holes       | 2 x 90mm round<br>Compatible with waste disposal |  |
| Plumbing          |                                                  |  |
| Waste Fittings    | 2 x (90mm x 2") basket wastes included           |  |
| Overflow          | Available, conditions apply                      |  |
| Packaging         |                                                  |  |
| Carton Type       | EPS protection & individual carton               |  |
| Gross Weight      | 9.11Kg                                           |  |
| Carton Size       | 620mm x 286mm x 513mm                            |  |
| Pack QTY          | 1                                                |  |