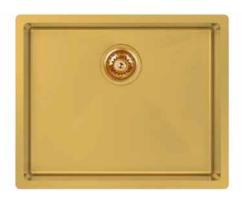

## Model Code: CR500G

Specifications

| INSTALL    | ATION C | PTIONS      |
|------------|---------|-------------|
|            |         |             |
| Undermount | Inset   | Flush-mount |

| specifications    |                                                  |  |
|-------------------|--------------------------------------------------|--|
| Description       | Single Bowl, Inset/Undermount Sink               |  |
| Overall Sink Size | 545mm x 445mm x 200mm deep                       |  |
| Bowl Dimensions   | 500mm x 400mm x 200mm deep                       |  |
| Drainer Length    | N/A                                              |  |
| Technic           | Fabrication                                      |  |
| Material          | Stainless steel SUS304                           |  |
| Installation      |                                                  |  |
| Fixings           | Inset & Undermount clips supplied                |  |
| Template          | N/A                                              |  |
| Min Cabinet Size  | 500mm                                            |  |
| Waste Holes       | 2 x 90mm round<br>Compatible with waste disposal |  |
| Plumbing          |                                                  |  |
| Waste Fittings    | 2 x (90mm x 2") basket wastes included           |  |
| Overflow          | Available, conditions apply                      |  |
| Packaging         |                                                  |  |
| Carton Type       | EPS protection & individual carton               |  |
| Gross Weight      | 9.11Kg                                           |  |
| Carton Size       | 620mm x 286mm x 513mm                            |  |
| Pack QTY          | 1                                                |  |