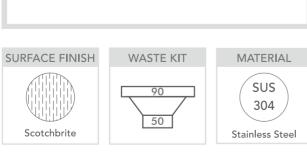

## Model Code: CR500G

Specifications

| INSTALL    | ATION C | PTIONS      |
|------------|---------|-------------|
|            |         |             |
| Undermount | Inset   | Flush-mount |

| specifications    |                                                  |  |
|-------------------|--------------------------------------------------|--|
| Description       | Single Bowl, Inset/Undermount Sink               |  |
| Overall Sink Size | 545mm x 445mm x 200mm deep                       |  |
| Bowl Dimensions   | 500mm x 400mm x 200mm deep                       |  |
| Drainer Length    | N/A                                              |  |
| Technic           | Fabrication                                      |  |
| Material          | Stainless steel SUS304                           |  |
| Installation      |                                                  |  |
| Fixings           | Inset & Undermount clips supplied                |  |
| Template          | N/A                                              |  |
| Min Cabinet Size  | 500mm                                            |  |
| Waste Holes       | 2 x 90mm round<br>Compatible with waste disposal |  |
| Plumbing          |                                                  |  |
| Waste Fittings    | 2 x (90mm x 2") basket wastes included           |  |
| Overflow          | Available, conditions apply                      |  |
| Packaging         |                                                  |  |
| Carton Type       | EPS protection & individual carton               |  |
| Gross Weight      | 9.11Kg                                           |  |
| Carton Size       | 620mm x 286mm x 513mm                            |  |
| Pack QTY          | 1                                                |  |