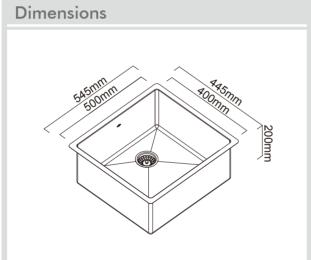

## Model Code: CR500G

Specifications

| INSTALL    | ATION C | PTIONS      |
|------------|---------|-------------|
|            |         |             |
| Undermount | Inset   | Flush-mount |

| specifications    |                                                  |  |
|-------------------|--------------------------------------------------|--|
| Description       | Single Bowl, Inset/Undermount Sink               |  |
| Overall Sink Size | 545mm x 445mm x 200mm deep                       |  |
| Bowl Dimensions   | 500mm x 400mm x 200mm deep                       |  |
| Drainer Length    | N/A                                              |  |
| Technic           | Fabrication                                      |  |
| Material          | Stainless steel SUS304                           |  |
| Installation      |                                                  |  |
| Fixings           | Inset & Undermount clips supplied                |  |
| Template          | N/A                                              |  |
| Min Cabinet Size  | 500mm                                            |  |
| Waste Holes       | 2 x 90mm round<br>Compatible with waste disposal |  |
| Plumbing          |                                                  |  |
| Waste Fittings    | 2 x (90mm x 2") basket wastes included           |  |
| Overflow          | Available, conditions apply                      |  |
| Packaging         |                                                  |  |
| Carton Type       | EPS protection & individual carton               |  |
| Gross Weight      | 9.11Kg                                           |  |
| Carton Size       | 620mm x 286mm x 513mm                            |  |
| Pack QTY          | 1                                                |  |