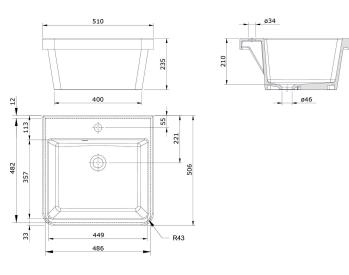

## **Specifications**

- Material: Fine Fireclay
- Finish: Glazed on all four sides
- Waste Outlet Included: 40x50mm plug and waste with overflow included
- Mounting options: Inset
- Tap hole options: One only
- Capacity: 34L

• Note: Fine Fireclay is a natural product and therefore subject to variations. This should be seen as a quality that adds to its unique natural beauty. Variations +/- 2% to the specifications are common and acceptable and are within industry tolerance. We always recommend the cabinet maker and stone provider has the actual sink with them to measure before making cabinetry or cutting stone. For more information please visit our Installation Care & Warranty page or Contact Us.