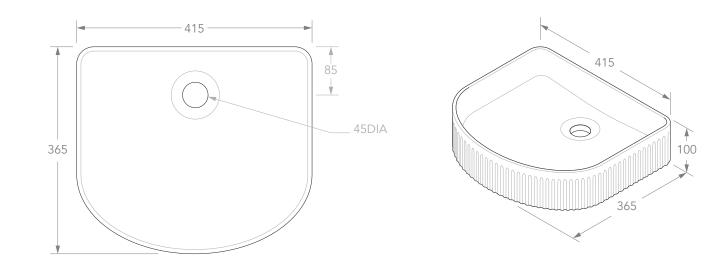

| PRODUCT    | ARCH FLUTED        | MATERIAL | CERAMIC | NOTES:<br>DUE TO THE MANUFACTURING NATURE OF CERAMICS, +/-5MM VARIATION IN SIZE AND DETAIL CAN BE EXPECTED. |
|------------|--------------------|----------|---------|-------------------------------------------------------------------------------------------------------------|
| CODE       | TOPCAFL4136GW      | COLOUR   | WHITE   | DO NOT DRILL OR ROUGH IN UNTIL YOU HAVE RECEIVED AND MEASURED YOUR PRODUCT.                                 |
| STYLE      | ABOVE COUNTER      | FINISH   | GLOSS   | BASIN SUITS 32MM WASTE. ADP UNIVERSAL PLUG AND WASTE RECOMMENDED (SOLD SEPARATELY).                         |
| DIMENSIONS | 415W X 365D X 100H |          |         | BASIN CUTOUT IS A 75 DIAMETER HOLE.                                                                         |
| CAPACITY   | 8L TO RIM          |          |         | ALL DIMENSIONS ARE IN MILLIMETRES. DO NOT MEASURE FROM DRAWING.                                             |
| VERSION 1  | DATE 23/04/2020    |          |         |                                                                                                             |