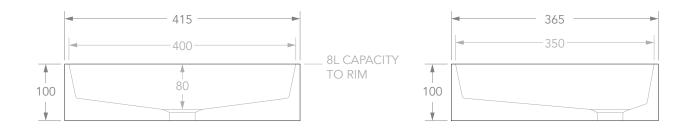

| PRODUCT    | ARCH FLUTED        | MATERIAL | CERAMIC | NOTES:<br>DUE TO THE MANUFACTURING NATURE OF CERAMICS, +/-5MM VARIATION IN SIZE AND DETAIL CAN BE EXPECTED. |
|------------|--------------------|----------|---------|-------------------------------------------------------------------------------------------------------------|
| CODE       | TOPCAFL4136GW      | COLOUR   | WHITE   | DO NOT DRILL OR ROUGH IN UNTIL YOU HAVE RECEIVED AND MEASURED YOUR PRODUCT.                                 |
| STYLE      | ABOVE COUNTER      | FINISH   | GLOSS   | BASIN SUITS 32MM WASTE. ADP UNIVERSAL PLUG AND WASTE RECOMMENDED (SOLD SEPARATELY).                         |
| DIMENSIONS | 415W X 365D X 100H |          |         | BASIN CUTOUT IS A 75 DIAMETER HOLE.                                                                         |
| CAPACITY   | 8L TO RIM          |          |         | ALL DIMENSIONS ARE IN MILLIMETRES. DO NOT MEASURE FROM DRAWING.                                             |
| VERSION 1  | DATE 23/04/2020    |          |         |                                                                                                             |