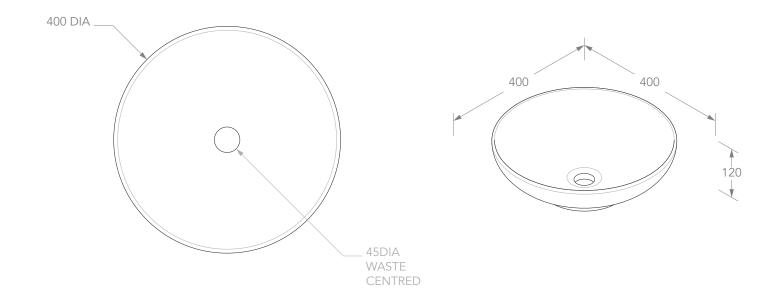

| PRODUCT    | CIRCUIT         | MATERIAL | CERAMIC |
|------------|-----------------|----------|---------|
| CODE       | TOPCCIR400GW    | COLOUR   | WHITE   |
| STYLE      | ABOVE COUNTER   | FINISH   | GLOSS   |
| DIMENSIONS | 400DIA X 120H   |          |         |
| CAPACITY   | 8L TO RIM       |          |         |
| VERSION 1  | DATE 23/04/2020 |          |         |

## NOTES:

DUE TO THE MANUFACTURING NATURE OF CERAMICS, +/-5MM VARIATION IN SIZE AND DETAIL CAN BE EXPECTED.

DO NOT DRILL OR ROUGH IN UNTIL YOU HAVE RECEIVED AND MEASURED YOUR PRODUCT.

 ${\tt BASIN\,SUITS\,32MM\,WASTE.\,ADP\,UNIVERSAL\,PLUG\,AND\,WASTE\,RECOMMENDED\,(SOLD\,SEPARATELY)}.$ 

BASIN CUTOUT IS A 75 DIAMETER HOLE.

ALL DIMENSIONS ARE IN MILLIMETRES. DO NOT MEASURE FROM DRAWING.