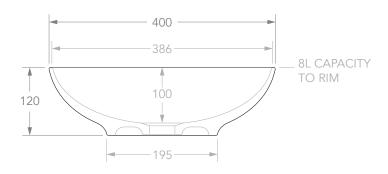

| PRODUCT    | CIRCUIT         | MATERIAL | CERAMIC |
|------------|-----------------|----------|---------|
| CODE       | TOPCCIR400GW    | COLOUR   | WHITE   |
| STYLE      | ABOVE COUNTER   | FINISH   | GLOSS   |
| DIMENSIONS | 400DIA X 120H   |          |         |
| CAPACITY   | 8L TO RIM       |          |         |
| VERSION 1  | DATE 23/04/2020 |          |         |

## NOTES:

DUE TO THE MANUFACTURING NATURE OF CERAMICS, +/-5MM VARIATION IN SIZE AND DETAIL CAN BE EXPECTED.

DO NOT DRILL OR ROUGH IN UNTIL YOU HAVE RECEIVED AND MEASURED YOUR PRODUCT.

 ${\tt BASIN\,SUITS\,32MM\,WASTE.\,ADP\,UNIVERSAL\,PLUG\,AND\,WASTE\,RECOMMENDED\,(SOLD\,SEPARATELY)}.$ 

BASIN CUTOUT IS A 75 DIAMETER HOLE.

ALL DIMENSIONS ARE IN MILLIMETRES. DO NOT MEASURE FROM DRAWING.