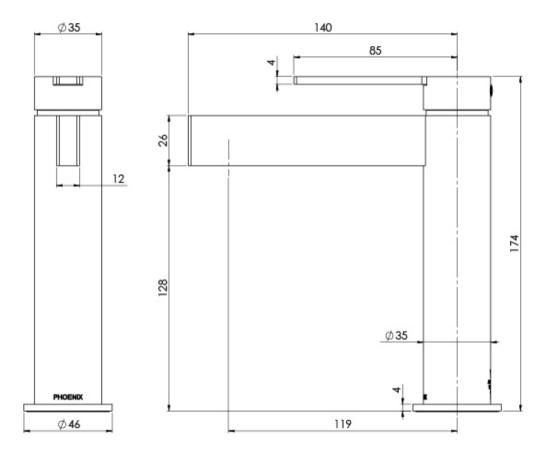

# **LEXI MKII**

## LEXI MKII BASIN MIXER







## **AVAILABLE IN**







123-7700-00 Chrome

123-7700-40 Brushed Nickel Matte Black

123-7700-10

#### **INFORMATION**

Temperature Rating 1 - 75°C

Pressure Rating 150 - 500kPa





### **MAINTENANCE AND CARE:**

- All surfaces should be cleaned with mild liquid detergent or soap and water.
- Do not use cream cleaners or citrus based cleaning products, as they are abrasive.
- Use of unsuitable cleaning agents may damage the surface.
- Any damage caused in this way will not be covered by warranty.

Please visit https://www.phoenixtapware.com.au/warranty to view the full warranty