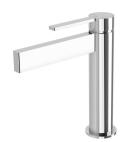

## LEXI MKII BASIN MIXER

## **AVAILABLE IN**

123-7700-00 Chrome

123-7700-40 Brushed Nickel Matte Black

123-7700-10