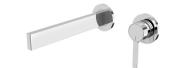

## LEXI MKII

LEXI MKII WALL BATH MIXER SET 200MM









## INFORMATION

Temperature Rating 1 - 75°C

Pressure Rating 150 - 500kPa



## MAINTENANCE AND CARE:

- All surfaces should be cleaned with mild liquid detergent or soap and water.

- Do not use cream cleaners or citrus based cleaning products, as they are abrasive.
- Use of unsuitable cleaning agents may damage the surface.
- Any damage caused in this way will not be covered by warranty.

Please visit https://www.phoenixtapware.com.au/warranty to view the full warranty

TAPWARE, SHOWERS & ACCESSORIES

While we aim to ensure the specifications shown are correct at time of printing, Phoenix Tapware reserves the right to make modifications without prior notice. Always use the physical product measurements for mark-ups and roughing-in as the line drawing shown may differ from the actua