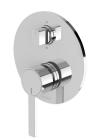

# **LEXI MKII**

## LEXI MKII WALL SHOWER / BATH DIVERTER MIXER

#### **AVAILABLE IN**

123-7910-00 Chrome

123-7910-40 Brushed Nickel Matte Black

123-7910-10