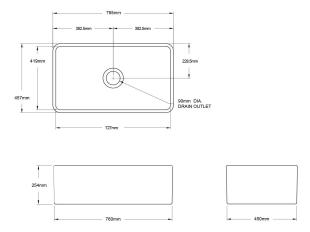

## **Specifications**

Material: Fine Fireclay

• Finish: Matte White

Waste Outlet Included: 90x50mm Basket Waste

• Mounting options: Butler (front showing), Counter Top (glazed on all 4 sides), Under Counter (framework required)

Capacity: 64L

- Suitable for use with food waste disposer we recommend purchase of an extended flange and a model with anti-vibration collar
- This sink is reversible, so it can be installed with flat or ribbed/farmhouse side facing out.
- Note: Fine Fireclay is a natural product and therefore subject to variations. This should be seen as a quality that adds to its unique natural beauty. Variations +/- 2% to the specifications are common and acceptable and are within industry tolerance. We always recommend the cabinet maker and stone provider has the actual sink with them to measure before making cabinetry or cutting stone. For more information please visit our Installation, Care & Warranty page, or Contact Us.