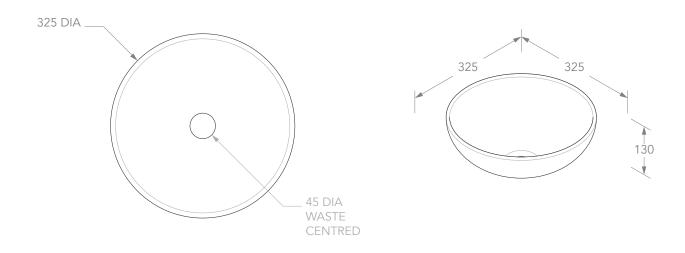

| PRODUCT    | PLUTO           | MATERIAL | CERAMIC | NOTES:                                                                                                                                                                         |
|------------|-----------------|----------|---------|--------------------------------------------------------------------------------------------------------------------------------------------------------------------------------|
| CODE       | TOPCPLUWH       | COLOUR   | WHITE   | DUE TO THE MANUFACTURING NATURE OF CERAMICS, +/-5MM VARIATION IN SIZE AND DETAIL CAN BE EXPECTED.  DO NOT DRILL OR ROUGH IN UNTIL YOU HAVE RECEIVED AND MEASURED YOUR PRODUCT. |
| STYLE      | ABOVE COUNTER   | FINISH   | GLOSS   | BASIN SUITS 32MM WASTE. ADP UNIVERSAL PLUG AND WASTE RECOMMENDED (SOLD SEPARATELY).                                                                                            |
| DIMENSIONS | 325DIA X 130H   |          |         | BASIN CUTOUT IS A 75 DIAMETER HOLE.                                                                                                                                            |
| CAPACITY   | 5.5L TO RIM     |          |         | ALL DIMENSIONS ARE IN MILLIMETRES. DO NOT MEASURE FROM DRAWING.                                                                                                                |
| VERSION 2  | DATE 23/04/2020 |          |         |                                                                                                                                                                                |
|            |                 |          |         |                                                                                                                                                                                |