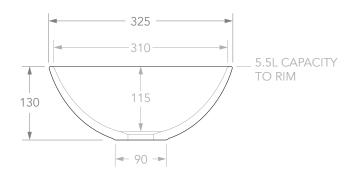

| PRODUCT    | PLUTO           | MATERIAL | CERAMIC | NOTES:                                                                                                                                                                         |
|------------|-----------------|----------|---------|--------------------------------------------------------------------------------------------------------------------------------------------------------------------------------|
| CODE       | TOPCPLUWH       | COLOUR   | WHITE   | DUE TO THE MANUFACTURING NATURE OF CERAMICS, +/-5MM VARIATION IN SIZE AND DETAIL CAN BE EXPECTED.  DO NOT DRILL OR ROUGH IN UNTIL YOU HAVE RECEIVED AND MEASURED YOUR PRODUCT. |
| STYLE      | ABOVE COUNTER   | FINISH   | GLOSS   | BASIN SUITS 32MM WASTE. ADP UNIVERSAL PLUG AND WASTE RECOMMENDED (SOLD SEPARATELY).                                                                                            |
| DIMENSIONS | 325DIA X 130H   |          |         | BASIN CUTOUT IS A 75 DIAMETER HOLE.                                                                                                                                            |
| CAPACITY   | 5.5L TO RIM     |          |         | ALL DIMENSIONS ARE IN MILLIMETRES. DO NOT MEASURE FROM DRAWING.                                                                                                                |
| VERSION 2  | DATE 23/04/2020 |          |         |                                                                                                                                                                                |
|            |                 |          |         |                                                                                                                                                                                |