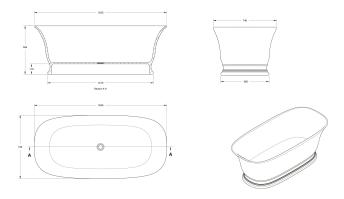

## Cambridge 156 TitanCast Bath - Satin Silk White

Code: CA1560TCB

## **Specifications**

- Material: TitanCast Solid Surface
- Inclusions: Cap and lining with flexible outlet
- Requires Waste: 40mm waste without overflow
- Optional TitanCast Pop-Up Waste is also available
- Weight: 120kg
- Made in South Africa
- Satin Silk is stocked in Australia
- Gloss white and special finish colours are available on request.
- Leadtime: 16-18 weeks from date of order for gloss white and special finishes.