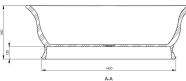

## **Specifications**

- Material: TitanCast Solid Surface
- Inclusions: Cap and lining with flexible outlet
- Requires Waste: 40mm waste without overflow
- Optional TitanCast Pop-Up Waste is also available
- Weight: 120kg
- Made in South Africa
- Satin Silk is stocked in Australia
- · Gloss white and special finish colours are available on request.
- Leadtime: 16-18 weeks from date of order for gloss white and special finishes.