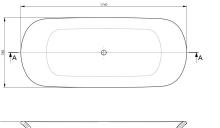

## **Specifications**

- Material: TitanCast Solid Surface
- Inclusions: Cap and lining with flexible outlet
- Requires Waste: 40mm waste without overflow
- Optional TitanCast Pop-Up Waste is also available
- Weight: 120kg
- Made in South Africa
- Satin Silk is stocked in Australia
- · Gloss white and special finish colours are available on request.
- Leadtime: 16-18 weeks from date of order for gloss white and special finishes.