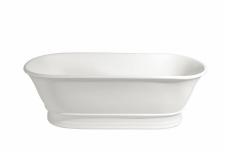

## Cambridge 174 TitanCast Bath - Satin Silk White

Code: CA1740TCB

## **Specifications**

- Material: TitanCast Solid Surface
- Inclusions: Cap and lining with flexible outlet
- Requires Waste: 40mm waste without overflow
- Optional TitanCast Pop-Up Waste is also available
- Weight: 120kg
- Made in South Africa
- Satin Silk is stocked in Australia
- · Gloss white and special finish colours are available on request.
- Leadtime: 16-18 weeks from date of order for gloss white and special finishes.