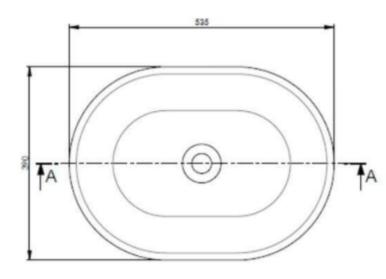

### Cambridge 53 x 49 TitanCast Basin

## **Specifications**

- Material: TitanCast Solid Surface
- Requires Waste: 32mm without overflow
- Made in South Africa
- Satin Silk is stocked in Australia
- Gloss white and special finish colours are available on request.
- Leadtime: 16-18 weeks from date of order for gloss white and special finishes.