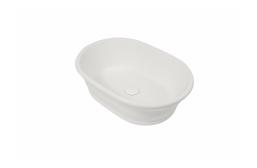

### Cambridge 53 x 49 TitanCast Basin

## **Specifications**

- Material: TitanCast Solid Surface
- Requires Waste: 32mm without overflow
- Made in South Africa
- Satin Silk is stocked in Australia
- Gloss white and special finish colours are available on request.
- Leadtime: 16-18 weeks from date of order for gloss white and special finishes.