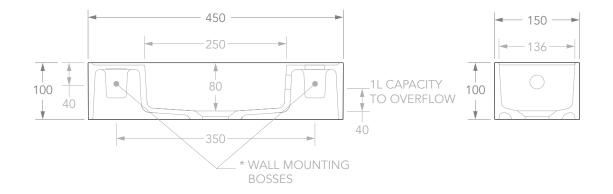

| PRODUCT    | EON                | MATERIAL | SOLID SURFACE             |
|------------|--------------------|----------|---------------------------|
| CODE       | TOPSEON45**        | COLOUR   | WHITE                     |
| STYLE      | WALL BASIN         | FINISH   | ** GLOSS (WG), MATTE (WM) |
| DIMENSIONS | 450W X 150D X 100H |          |                           |
| CAPACITY   | 1L TO OVERFLOW     |          |                           |
| VERSION 3  | DATE 23/04/2020    |          |                           |

NOTES:

\* THIS BASIN CAN BE WALL MOUNTED. FIXINGS NOT INCLUDED. MOUNTING HOLES ARE NOT PRE-DRILLED. TO WALL MOUNT DRILL THROUGH THICK SECTIONS FROM BACK OF BASIN. BASIN CAN ONLY BE MOUNTED WITH TAP HOLE ON THE RIGHT. ALL DIMENSIONS ARE NOMINAL AND SUBJECT TO CHANGE. DO NOT DRILL OR ROUGH IN UNTIL YOU HAVE RECIEVED AND MEASURED YOUR PRODUCT.

BASIN REQUIRES 32MM WASTE WITH OVERFLOW. ADP UNIVERSAL PLUG AND WASTE RECOMMENDED (SOLD SEPARATELY). OVERFLOW KIT INCLUDED: CARE SHOULD BE TAKEN WHEN PURCHASING PLUMBING OR BOTTLE TRAPS.

ALL DIMENSIONS ARE IN MILLIMETRES. DO NOT MEASURE FROM DRAWING.