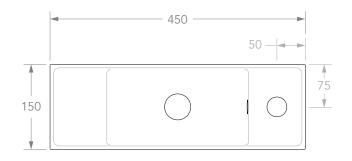

| PRODUCT    | EON                | MATERIAL | SOLID SURFACE             |
|------------|--------------------|----------|---------------------------|
| CODE       | TOPSEON45**        | COLOUR   | WHITE                     |
| STYLE      | WALL BASIN         | FINISH   | ** GLOSS (WG), MATTE (WM) |
| DIMENSIONS | 450W X 150D X 100H |          |                           |
| CAPACITY   | 1L TO OVERFLOW     |          |                           |
| VERSION 3  | DATE 23/04/2020    |          |                           |

NOTES:

\* THIS BASIN CAN BE WALL MOUNTED. FIXINGS NOT INCLUDED. MOUNTING HOLES ARE NOT PRE-DRILLED. TO WALL MOUNT DRILL THROUGH THICK SECTIONS FROM BACK OF BASIN. BASIN CAN ONLY BE MOUNTED WITH TAP HOLE ON THE RIGHT. ALL DIMENSIONS ARE NOMINAL AND SUBJECT TO CHANGE. DO NOT DRILL OR ROUGH IN UNTIL YOU HAVE RECIEVED AND MEASURED YOUR PRODUCT.

BASIN REQUIRES 32MM WASTE WITH OVERFLOW. ADP UNIVERSAL PLUG AND WASTE RECOMMENDED (SOLD SEPARATELY). OVERFLOW KIT INCLUDED: CARE SHOULD BE TAKEN WHEN PURCHASING PLUMBING OR BOTTLE TRAPS.

ALL DIMENSIONS ARE IN MILLIMETRES. DO NOT MEASURE FROM DRAWING.