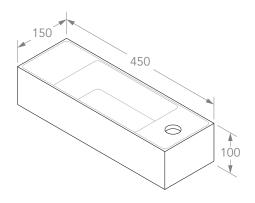

| PRODUCT    | EON                | MATERIAL | SOLID SURFACE             |
|------------|--------------------|----------|---------------------------|
| CODE       | TOPSEON45**        | COLOUR   | WHITE                     |
| STYLE      | WALL BASIN         | FINISH   | ** GLOSS (WG), MATTE (WM) |
| DIMENSIONS | 450W X 150D X 100H |          |                           |
| CAPACITY   | 1L TO OVERFLOW     |          |                           |
| VERSION 3  | DATE 23/04/2020    |          |                           |