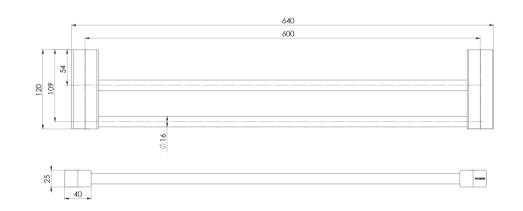

## LEXI MKII

LEXI MKII DOUBLE TOWEL RAIL 600MM

Please visit https://www.phoenixtapware.com.au/warranty to view the full warranty

While we aim to ensure the specifications shown are correct at time of printing, Phoenix Tapware reserves the right to make modifications without prior notice. Always use the physical product measurements for mark-ups and roughing-in as the line drawing shown may differ from the actual product over time. All measurements are shown in millimetres. Colours may vary from image shown.