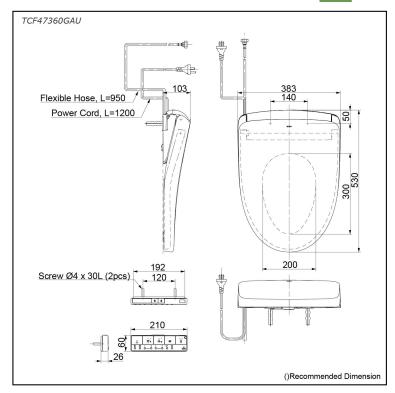

# Specifications 5

Bowl Shape: Elongated

Water Pressure: 0.05Mpa~0.75Mpa 220~240V, 50/60Hz, 830~839W Power Rating:

Length of Power Cord: 1.2 m

Material: Plastic

383W x 530D x 103H mm

# Parts description

**TCF47360GAU** 

(Concealed / Non-Concealed ) WASHLET Elongated

White #NW1