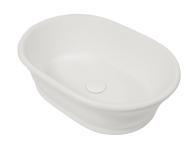

## Blanche 53 x 36 TitanCast Basin

Code: BL530BA

## **Specifications**

• Material: TitanCast Solid Surface

• Requires Waste: 32mm without overflow

Made in South Africa

· Satin Silk is stocked in Australia

Gloss white and special finish colours are available on request.