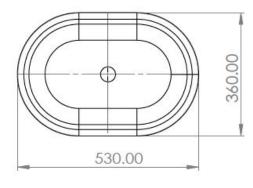

www.turnerhastings.com.au info@turnerhastings.com.au

## Blanche 53 x 36 TitanCast Basin

Code: BL530BA





## **Specifications**

• Material: TitanCast Solid Surface

• Requires Waste: 32mm without overflow

Made in South Africa

· Satin Silk is stocked in Australia

Gloss white and special finish colours are available on request.

• Leadtime: 16-18 weeks from date of order for gloss white and special finishes.

## **Product Options**

BL530BA: Satin Silk White BL530BA-GW: Gloss White BL530BA-SF: Special Finish

## Warranty

For peace of mind, Turner Hastings offers the following warranty on this product and its components: TitanO refer to our warranty page.