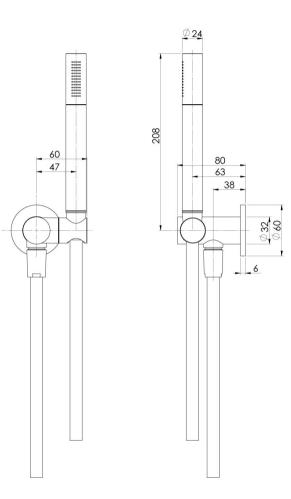

# **PHOENIX**

While we aim to ensure the specifications shown are correct at time of printing, Phoenix Tapware reserves the right to make modifications without prior notice. Always use the physical product measurements for mark-ups and roughing-in as the line drawing shown may differ from the actual product over time. All measurements are shown in millimetres. Colours may vary from image shown.