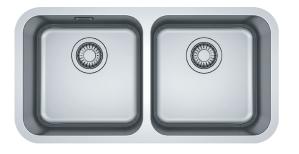

## **PRODUCT INFORMATION**

| Installation     | Topmount/Undermount        |
|------------------|----------------------------|
| Dimensions       | 840 x 460mm                |
| Cabinet Base     | 900mm                      |
| Bowl Size        | 380 x 415 x 180mm/27L (x2) |
| Bowl Radius      | 50mm                       |
| Cut-Out Size     | Template                   |
| Cut-Out Template | Yes                        |
| Waste Outlet     | Semi Integrated Waste      |
| Overflow         | Yes                        |
| Tap Holes        | No                         |
| Remote Waste     | No                         |
| Finish           | Stainless Steel            |
| Warranty         | 50 Years                   |