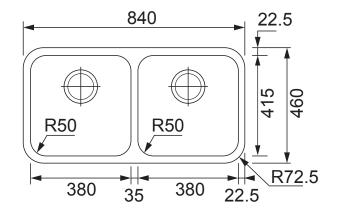

## **PRODUCT INFORMATION**

| Installation     | Topmount/Undermount        |
|------------------|----------------------------|
| Dimensions       | 840 x 460mm                |
| Cabinet Base     | 900mm                      |
| Bowl Size        | 380 x 415 x 180mm/27L (x2) |
| Bowl Radius      | 50mm                       |
| Cut-Out Size     | Template                   |
| Cut-Out Template | Yes                        |
| Waste Outlet     | Semi Integrated Waste      |
| Overflow         | Yes                        |
| Tap Holes        | No                         |
| Remote Waste     | No                         |
| Finish           | Stainless Steel            |
| Warranty         | 50 Years                   |

**NOTE:** Cut-out dimensions are a guide only, please use the actual sink as your template.