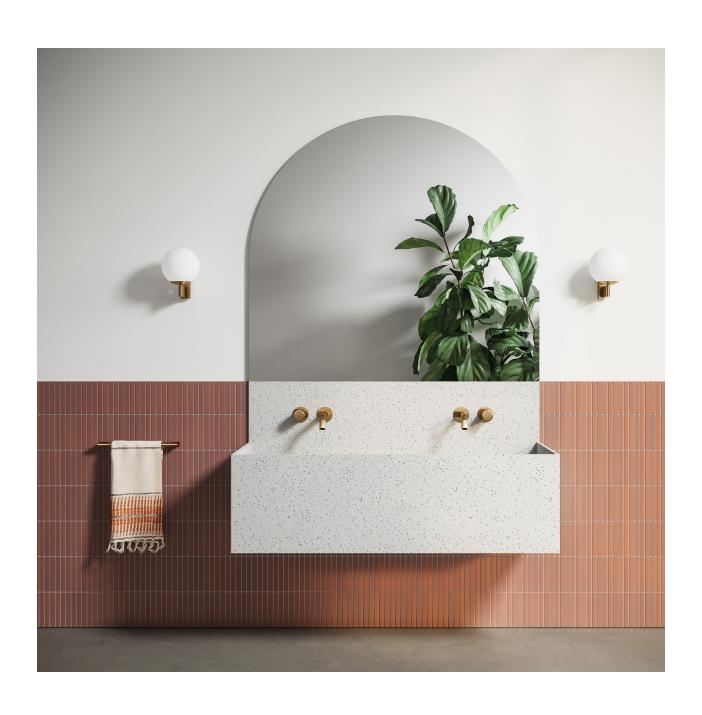

CUBO SLIM WASHPLANE

The Cubo Slim washplane is a bold yet elegant design, hand made in Melbourne, Australia. The Cubo washplane has a matching solid surface removable cover plate for concealed drainage, allowing for a clean design and easy maintenance. A matching splashback option is available.

Being part of the Omvivo MADE collection Cubo can be tailored to suit your specification and application, including custom sizes and colours.