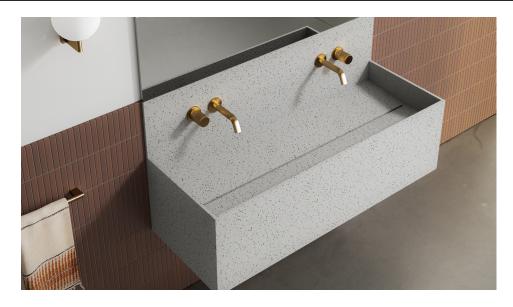

CUBO SLIM WASHPLANE

The Cubo Slim washplane is a bold yet elegant design, hand made in Melbourne, Australia. The Cubo washplane has a matching solid surface removable cover plate for concealed drainage, allowing for a clean design and easy maintenance. A matching splashback option is available.

Being part of the Omvivo MADE collection Cubo can be tailored to suit your specification and application, including custom sizes and colours.