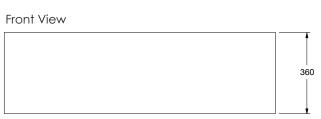

Matt Solid surface - 100% Acrylic

Overflow:

No

Assembly:

Steel cantilever brackets and waste supplied

Faucet Details:

Min 200mm wall spout/faucet recommended

Dimensions are shown in millimetres. Due to the handcrafted nature of Omvivo products measurements are subject to a +/- 5mm manufacturing tolerance.