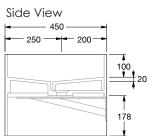

Matt Solid surface - 100% Acrylic

Overflow:

No

Assembly:

Steel cantilever brackets and waste supplied

Faucet Details:

Min 200mm wall spout/faucet recommended

Dimensions are shown in millimetres. Due to the handcrafted nature of Omvivo products measurements are subject to a +/- 5mm manufacturing tolerance.