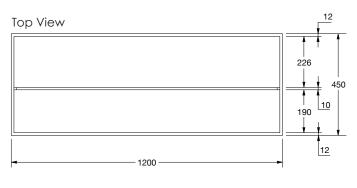

Matt Solid surface - 100% Acrylic

Overflow:

No

Assembly:

Steel cantilever brackets and waste supplied

Faucet Details:

Min 200mm wall spout/faucet recommended

Dimensions are shown in millimetres. Due to the handcrafted nature of Omvivo products measurements are subject to a +/- 5mm manufacturing tolerance.