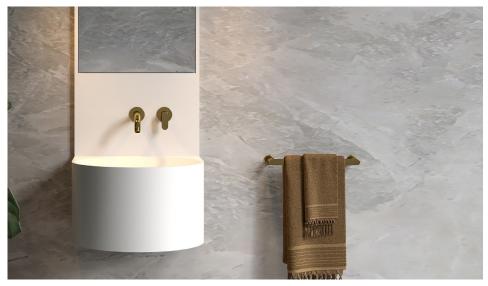

The Marrakech wall basin with mirror is part of the Omvivo 'Made' collection. It is a contemporary Moroccan moment, offering exotic luxury for the bathroom. Inspired by the city of Marrakech, the refined design features seamless soft curves, an elegant arched mirror framed in seamless solid surface, integrated splash back and shallow vessel with matching solid surface plug.

Hand made in Melbourne Australia, the Marrakech is available to order.