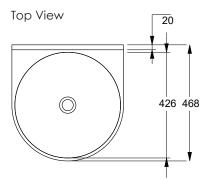

Weight: Basin 25.1kg Mirror 4.9kg

Bowl Capacity: 4.2L

Faucet Details: For best results, select a spout/faucet with a cascade style

aerator (no spray) that uses approx. 5 litres per minute with the water falling at a 90 degree angle to the surface of

the vessel.

Dimensions are shown in millimetres. Due to the handcrafted nature of Omvivo products measurements are subject to a +/- 5mm manufacturing tolerance.