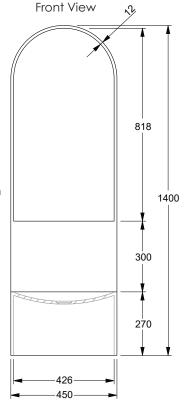

the vessel.

Dimensions are shown in millimetres. Due to the handcrafted nature of Omvivo products measurements are subject to a +/- 5mm manufacturing tolerance.