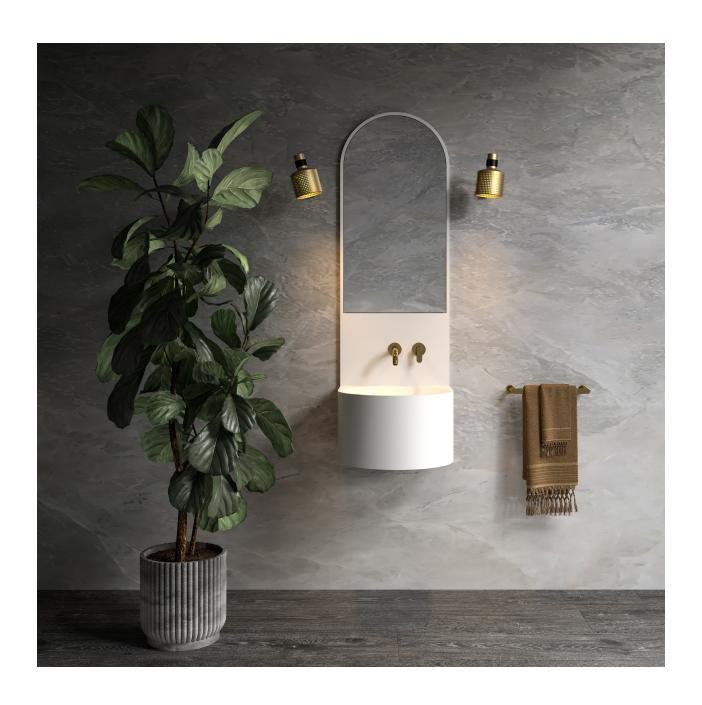

The Marrakech wall basin with mirror is part of the Omvivo 'Made' collection. It is a contemporary Moroccan moment, offering exotic luxury for the bathroom. Inspired by the city of Marrakech, the refined design features seamless soft curves, an elegant arched mirror framed in seamless solid surface, integrated splash back and shallow vessel with matching solid surface plug.

Hand made in Melbourne Australia, the Marrakech is available to order.