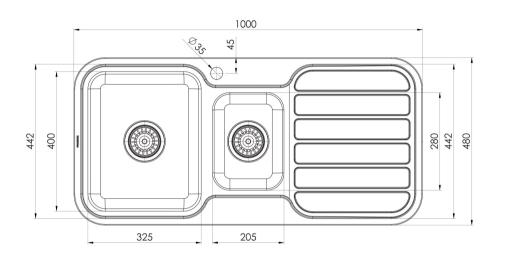

## **1000 SERIES SINKS**

1000 SERIES 1 AND 1/3 LEFT HAND BOWL SINK WITH DRAINER AND TAPHOLE

## AVAILABLE IN

300-4111-50 Stainless Steel

INFORMATION