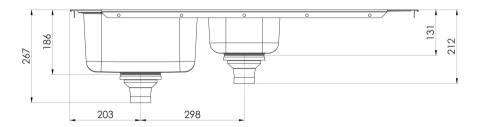

## **1000 SERIES SINKS**

1000 SERIES 1 AND 1/3 LEFT HAND BOWL SINK WITH DRAINER AND TAPHOLE

## AVAILABLE IN

300-4111-50 Stainless Steel

INFORMATION