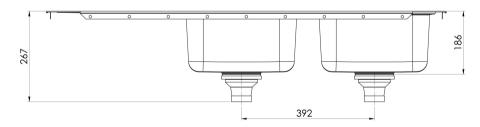

# 1000 SERIES SINKS

## 1000 SERIES DOUBLE RIGHT HAND BOWL SINK WITH DRAINER AND TAPHOLE

## **AVAILABLE IN**

300-2211-50 Stainless Steel