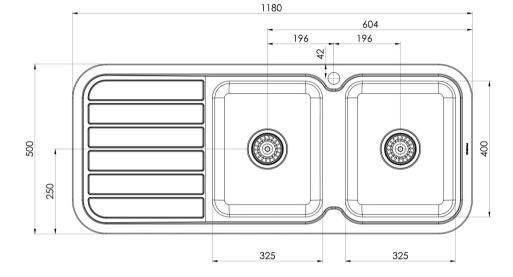

# 1000 SERIES SINKS

## 1000 SERIES DOUBLE RIGHT HAND BOWL SINK WITH DRAINER AND TAPHOLE

## **AVAILABLE IN**

300-2211-50 Stainless Steel