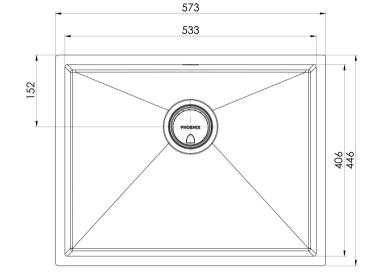

## 4000 SERIES LARGE SINGLE BOWL SINK

### **AVAILABLE IN**

310-1002-51 Stainless Steel