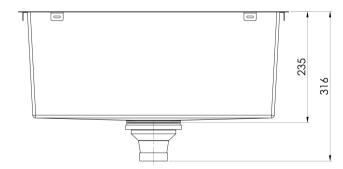

## 4000 SERIES LARGE SINGLE BOWL SINK

### **AVAILABLE IN**

310-1002-51 Stainless Steel