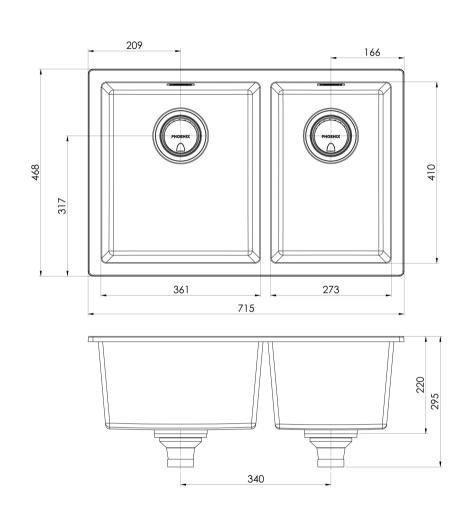

Please visit https://www.phoenixtapware.com.au/warranty to view the full warranty

While we aim to ensure the specifications shown are correct at time of printing, Phoenix Tapware reserves the right to make modifications without prior notice. Always use the physical product measurements for mark-ups and roughing-in as the line drawing shown may differ from the actual product over time. All measurements are shown in millimetres. Colours may vary from image shown.