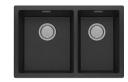

## **5000 SERIES SINKS**

### 5000 SERIES 1 AND 3/4 LEFT HAND BOWL SINK









#### INFORMATION



#### MAINTENANCE AND CARE:

- All surfaces should be cleaned with mild liquid detergent or soap and water.
- Do not use cream cleaners or citrus based cleaning products, as they are abrasive.
- Use of unsuitable cleaning agents may damage the surface.
- Any damage caused in this way will not be covered by warranty.

Please visit https://www.phoenixtapware.com.au/warranty to view the full warranty

While we aim to ensure the specifications shown are correct at time of printing, Phoenix Tapware reserves the right to make modifications without prior notice. Always use the physical product measurements for mark-ups and roughing-in as the line drawing shown may differ from the actual product over time. All measurements are shown in millimetres. Colours may vary from im