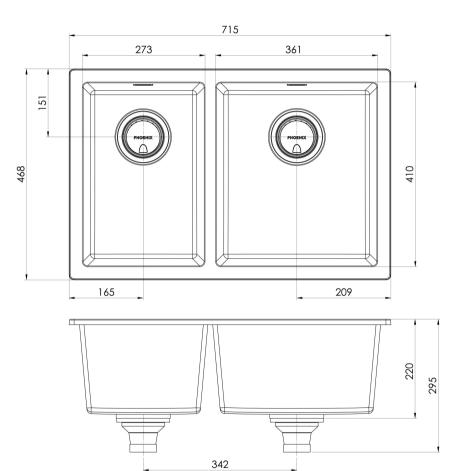

## **5000 SERIES SINKS**

5000 SERIES 1 AND 3/4 RIGHT HAND BOWL SINK

#### While we aim to ensure the specifications shown are correct at time of printing, Phoenix Tapware reserves the right to make modifications without prior notice. Always use the physical product measurements for mark-ups and roughing-in as the line drawing shown may differ from the actual product over time. All measurements are shown in millimetres. Colours may vary from image shown.