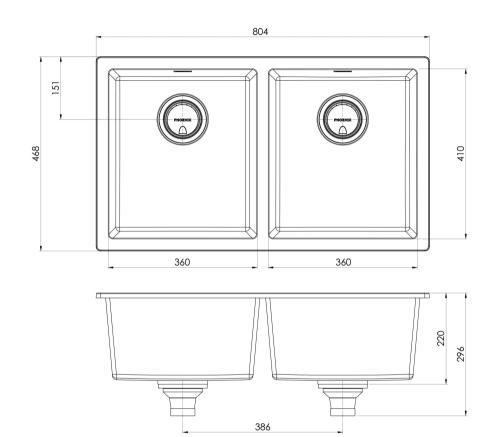

## **5000 SERIES SINKS**

### **5000 SERIES DOUBLE BOWL SINK**







#### **AVAILABLE IN**



#### INFORMATION



#### MAINTENANCE AND CARE:

- All surfaces should be cleaned with mild liquid detergent or soap and water.
- Do not use cream cleaners or citrus based cleaning products, as they are abrasive.
- Use of unsuitable cleaning agents may damage the surface.
- Any damage caused in this way will not be covered by warranty.

#### Please visit https://www.phoenixtapware.com.au/warranty to view the full warranty

While we aim to ensure the specifications shown are correct at time of printing, Phoenix Tapware reserves the right to make modifications without prior notice. Always use the physical product measurements for mark-ups and roughing-in as the line drawing shown may differ from the actual product over time. All measurements are shown in millimetres