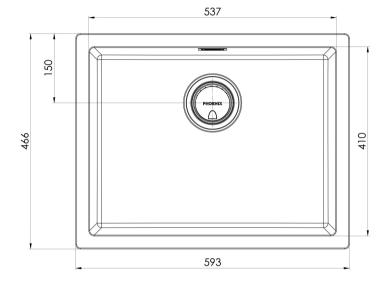

## **SPECIFICATIONS**

Please visit https://www.phoenixtapware.com.au/warranty to view the full warranty

While we aim to ensure the specifications shown are correct at time of printing, Phoenix Tapware reserves the right to make modifications without prior notice. Always use the physical product measurements for mark-ups and roughing-in as the line drawing shown may differ from the actual product over time. All measurements are shown in millimetres. Colours may vary from image shown.