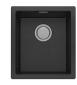

## **5000 SERIES SINKS**

5000 SERIES SINGLE BOWL SINK

## **AVAILABLE IN**

312-0002-10 Matte Black 312-0002-80 Matte White