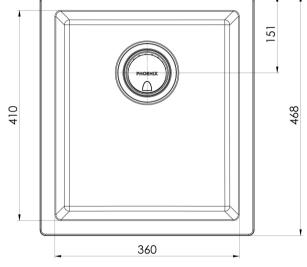

## **5000 SERIES SINKS**

5000 SERIES SINGLE BOWL SINK

Please visit https://www.phoenixtapware.com.au/warranty to view the full warranty

While we aim to ensure the specifications shown are correct at time of printing, Phoenix Tapware reserves the right to make modifications without prior notice. Always use the physical product measurements for mark-ups and roughing-in as the line drawing shown may differ from the actual product over time. All measurements are shown in millimetres. Colours may vary from image shown.