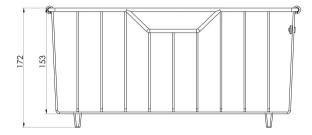

## SINK ACCESSORIES

WIRE BASKET

## **AVAILABLE IN**

340-8590-51 Stainless Steel