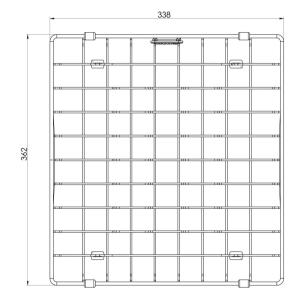

## SINK ACCESSORIES

WIRE BASKET

## **AVAILABLE IN**

340-8590-51 Stainless Steel