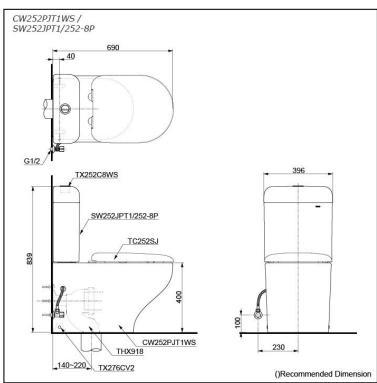

### CW252PJT1WS/ SW252JPT1/252-8P

## pecifications

TORNADO FLUSH Flush system:

Water Use: 4.5L / 3L

140~220 mm (THX918) Rough-in:

Bowl Shape: D-Shape

Water Pressure: 0.05MPa~0.70MPa 396Wx690Dx839H mm

## Parts description

Seat & Cover is **not included**. Stop Valve & Flexible Hose is **not included**.

- CW252PJT1WS D-Shape Close Couple Toilet w/ Fixing Bracket
- SW252JPT1/252-8P Tank & Lid w/ Tank Trim

#### **Optional Parts**

- TC252SJ Slim Seat & Cover
- THX918 (S-Trap) S-Connector (Rough-in 140~220)

White