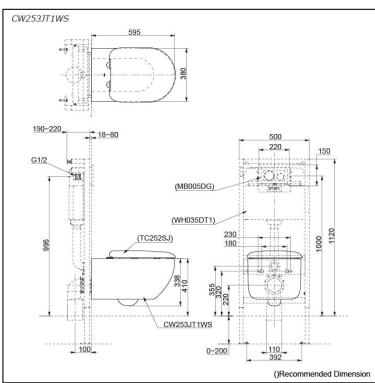

## pecifications

TORNADO FLUSH Flush system:

Water Use: 4.5L / 3L Rough-in: H=220 mm Bowl Shape: D-Shape

Water Pressure: 0.05MPa~0.75MPa 380Wx595Dx338H mm

## Parts description

Seat & Cover is not included.

CW253JT1WS D-Shape Wall Hung Closet Bowl w/ Invisible Fixing Kit (P-Trap) (Rough-in 220)

#### **Optional Parts**

- TC252SJ Soft close Seat & Cover
- WH035DT1 Concealed Cistern w/Frame
- MB005DG Flush Panel