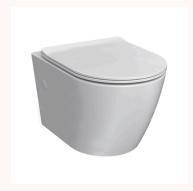

## Ellisse II Wall Hung Pan Rimless (including Soft Close Seat)

PN620

Colour / Finish

The innovative design of the PARISI Ellisse II Wall Hung Pan with Rimless technology projects water rather than the traditional flushing mechanism where water pours down the rim. Through the powerful delivery of water and open rim design, maximum cleaning of the inner bowl is achieved.

 Product type
 Toilets

 Brand
 PARISI

 Collection
 Ellisse II

 Range
 Design

 Designers
 PARISI Design Team

 WxDxH
 345mm x 515mm x 345mm

Gloss White

 Material
 Ceramic