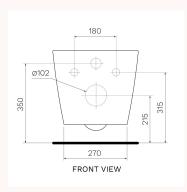

 Product type
 Toilets

 Brand
 PARISI

 Collection
 Ellisse II

 Range
 Design

 Designers
 PARISI Design Team

 WxDxH
 345mm x 515mm x 345mm

Gloss White

 Material
 Ceramic

 WELS
 4 Star 4.5/3L

 Trap options
 P-Trap

P Trap set out (mm) 215mm height FFL

Inlet Options Back Inlet 350mm height FFL

Seat Soft Close Seat Centric Lift Off Hinge (PN5745)

Average water flush (L/f) 3.3 Litres
Rimless Yes