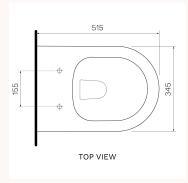

 Product type
 Toilets

 Brand
 PARISI

 Collection
 Ellisse II

 Range
 Design

 Designers
 PARISI Design Team

 WxDxH
 345mm x 515mm x 345mm

Gloss White

 Material
 Ceramic

 WELS
 4 Star 4.5/3L

 Trap options
 P-Trap

P Trap set out (mm) 215mm height FFL

Inlet Options Back Inlet 350mm height FFL

Seat Soft Close Seat Centric Lift Off Hinge (PN5745)

Average water flush (L/f) 3.3 Litres
Rimless Yes